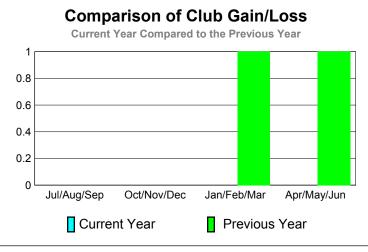

#### 

| Month       | New<br>Club<br>Goal | Actual<br>New<br><u>Clubs</u> | Actual<br>Dropped<br><u>Clubs</u> | Gain/<br>Loss of<br><u>Clubs</u> | Gain/<br>Loss of<br><u>Clubs</u> |
|-------------|---------------------|-------------------------------|-----------------------------------|----------------------------------|----------------------------------|
| Jul/Aug/Sep | 0                   | 0                             | 0                                 | 0                                | 0                                |
| Oct/Nov/Dec | 0                   | 0                             | 0                                 | 0                                | 0                                |
| Jan/Feb/Mar | 0                   | 0                             | 0                                 | 0                                | 0                                |
| Apr/May/Jun | 0                   | 0                             | 0                                 | 0                                | 0                                |
| Totals      | 0                   | 0                             | 0                                 | 0                                | 0                                |

## Comparison of Club Gain/Loss