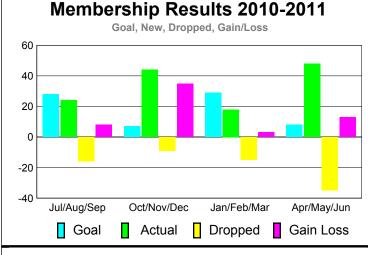

#### MEMBERSHIP **Membership** Results <u>Membership</u> 2010-2011 2009-2010 Gain/ Net **Actual** Actual Gain/ Memb New **Dropped** Loss of Loss of Month Goal Memb Memb Memb Memb Jul/Aug/Sep 0 3 0 0 0 Oct/Nov/Dec 22 0 0 0 0 Jan/Feb/Mar 4 3 0 3 0 Apr/May/Jun 43 3 -6 -3 0