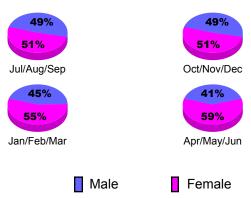

# Trevious Teal Gender Comparison 2010-2011 72% 28% Jul/Aug/Sep Oct/Nov/Dec 73% 30% Apr/May/Jun

Male

Female

# Gender Comparison 2010-2011

Jan/Feb/Mar

Previous Year

Apr/May/Jun

Oct/Nov/Dec

Current Year