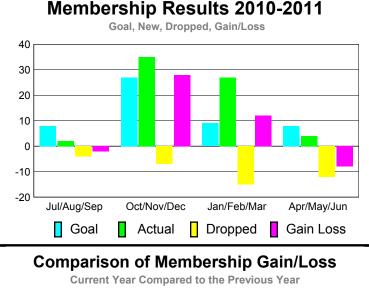

#### MEMBERSHIP **Membership** Results <u>Membership</u> 2010-2011 2009-2010 Gain/ Net **Actual** Actual Gain/ Memb New **Dropped** Loss of Loss of Month Goal Memb Memb Memb Memb Jul/Aug/Sep 8 -5 -4 1 Oct/Nov/Dec -2 7 7 -1 Jan/Feb/Mar 9 8 -4 4 -1

#### **Membership** Results <u>Membership</u> 2010-2011 2009-2010 Gain/ Net **Actual** Actual Gain/ Memb New **Dropped** Loss of Loss of Month **Memb** Goal Memb Memb Memb Jul/Aug/Sep 28 -16 -4 24 8 Oct/Nov/Dec 35 44 16 7 -9 Jan/Feb/Mar 29 18 -15 3 32 Apr/May/Jun