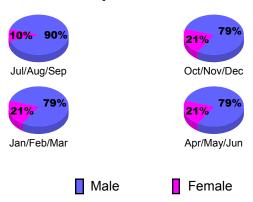

# Trevious Teal Gender Comparison 2010-2011 72% 28% Jul/Aug/Sep Oct/Nov/Dec 73% 30% Apr/May/Jun

Male

Female