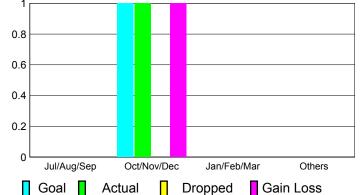

# **Club Results 2010-2011**

0

0

0

0

|     | Goal, New, Dropped, Gain/Loss       |        |  |  |  |  |  |  |
|-----|-------------------------------------|--------|--|--|--|--|--|--|
| 1   |                                     |        |  |  |  |  |  |  |
| 0.8 |                                     |        |  |  |  |  |  |  |
| 0.6 |                                     |        |  |  |  |  |  |  |
| 0.4 |                                     |        |  |  |  |  |  |  |
| 0.2 |                                     |        |  |  |  |  |  |  |
| 0.2 |                                     |        |  |  |  |  |  |  |
| o l | Jul/Aug/Sep Oct/Nov/Dec Jan/Feb/Mar | Others |  |  |  |  |  |  |
|     | Goal Actual Dropped Gain Loss       |        |  |  |  |  |  |  |