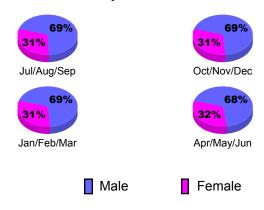

# Trevious Teal Gender Comparison 2010-2011 72% 28% Jul/Aug/Sep Oct/Nov/Dec 73% 30% Apr/May/Jun

Male

Female