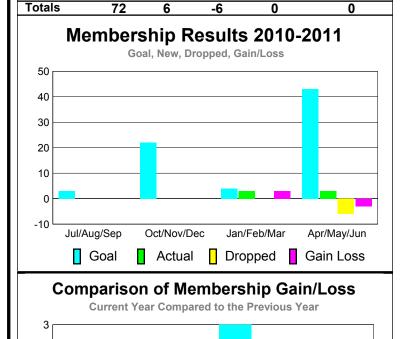

#### MEMBERSHIP **Membership** Results <u>Membership</u> 2010-2011 2009-2010 Gain/ Net **Actual** Actual Gain/ Memb New **Dropped** Loss of Loss of Month Goal Memb Memb Memb Memb Jul/Aug/Sep 0 3 0 0 0 Oct/Nov/Dec 22 0 0 0 0 Jan/Feb/Mar 4 3 0 3 0 Apr/May/Jun 43 3 -6 -3 0

# Membership Results 2010-2011

-10

-21

6

17

24

16

26