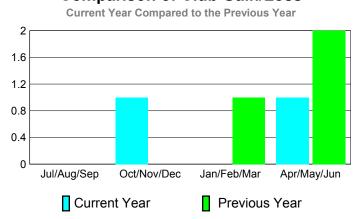

#### Comparison of Club Gain/Loss **Current Year Compared to the Previous Year** 8.0 0.6 0.4 0.2 0 Jul/Aug/Sep Oct/Nov/Dec Jan/Feb/Mar Apr/May/Jun Current Year Previous Year