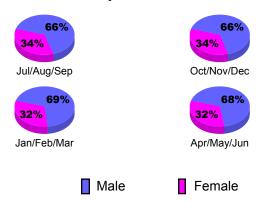

# Trevious Teal Gender Comparison 2010-2011 72% 28% Jul/Aug/Sep Oct/Nov/Dec 73% 30% Apr/May/Jun

Male

Female