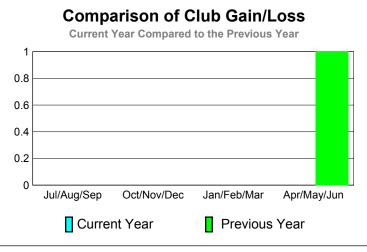

#### Comparison of Club Gain/Loss **Current Year Compared to the Previous Year** 8.0 0.6 0.4 0.2 0 Jul/Aug/Sep Oct/Nov/Dec Jan/Feb/Mar Apr/May/Jun Current Year Previous Year