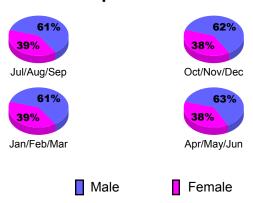

# Gender Comparison 2010-2011

Jan/Feb/Mar

Previous Year

Apr/May/Jun

Oct/Nov/Dec

Current Year

Totals