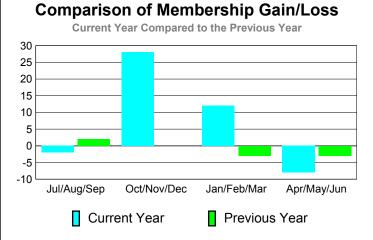

#### **Membership** Results <u>Membership</u> 2010-2011 2009-2010 Gain/ Net **Actual** Actual Gain/ Memb New **Dropped** Loss of Loss of Month **Memb** Goal Memb Memb Memb Jul/Aug/Sep 28 -16 -4 24 8 Oct/Nov/Dec 35 44 16 7 -9 Jan/Feb/Mar 29 18 -15 3 32 Apr/May/Jun