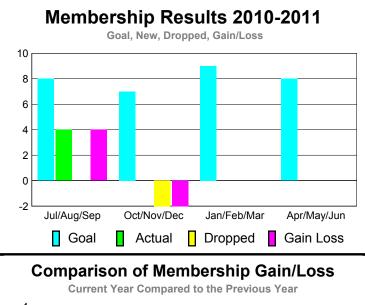

#### 2010-2011 GMT Reports for District (or Undistricted) District 403 B REP OF CONGO

Clubs

**Club Results** 

#### Goal, New, Dropped, Gain/Loss 0.8 0.4 0.2 0 Jul/Aug/Sep Oct/Nov/Dec Jan/Feb/Mar Others Goal Actual Dropped Gain Loss

## YTD Status Quo Clubs 2010-2011

|             | <u>Membership</u> Results <b>2010-2011</b> |                              |                                  |                                 | 2009-2010                       |
|-------------|--------------------------------------------|------------------------------|----------------------------------|---------------------------------|---------------------------------|
| Month       | Net<br>Memb<br>Goal                        | Actual<br>New<br><u>Memb</u> | Actual<br>Dropped<br><u>Memb</u> | Gain/<br>Loss of<br><u>Memb</u> | Gain/<br>Loss of<br><u>Memb</u> |
| Jul/Aug/Sep | 8                                          | 11                           | -15                              | -4                              | -1                              |
| Oct/Nov/Dec | 7                                          | 5                            | -4                               | 1                               | 0                               |
| Jan/Feb/Mar | 9                                          | 13                           | -5                               | 8                               | 19                              |
| Apr/May/Jun | 28                                         | 4                            | -3                               | 1                               | 32                              |
| Totals      | 52                                         | 33                           | -27                              | 6                               | 50                              |