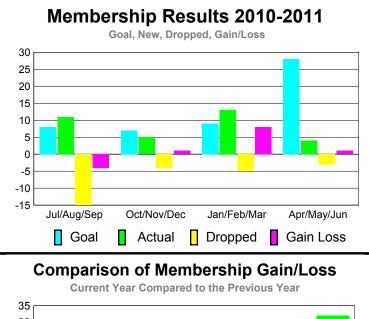

|
| Oct/Nov/Dec | 7                                          | 5                            | -4                               | 1                               | 0                               |
| Jan/Feb/Mar | 9                                          | 13                           | -5                               | 8                               | 19                              |
| Apr/May/Jun | 28                                         | 4                            | -3                               | 1                               | 32                              |
| Totals      | 52                                         | 33                           | -27                              | 6                               | 50                              |







6

4

2

0

-2

-4

-6

## 2010-2011 GMT Reports for District (or Undistricted) District 403 B REPUBLIC OF

\_\_\_\_\_

Location: REPUBLIC OF DJIBOUTI

#### GMT CA: 6

<u>Membership</u>

# GMT: Norbert Bationo Location CLUBS Club Results 2010-2011 Clubs 2009-2010

| Month       | New<br>Club<br><u>Goal</u> | Actual<br>New<br><u>Clubs</u> | Actual Dropped Clubs | Gain/<br>Loss of<br><u>Clubs</u> | Gain/<br>Loss of<br><u>Clubs</u> |
|-------------|----------------------------|-------------------------------|----------------------|----------------------------------|----------------------------------|
| Jul/Aug/Sep | 0                          | 0                             | 0                    | 0                                | 0                                |
| Oct/Nov/Dec | 0