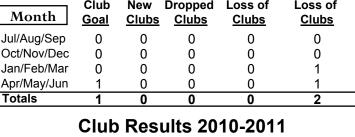

#### 

| Month       | New<br>Club<br>Goal | Actual<br>New<br><u>Clubs</u> | Actual<br>Dropped<br><u>Clubs</u> | Gain/<br>Loss of<br><u>Clubs</u> | Gain/<br>Loss of<br><u>Clubs</u> |
|-------------|---------------------|-------------------------------|-----------------------------------|----------------------------------|----------------------------------|
| Jul/Aug/Sep | 0                   | 0                             | 0                                 | 0                                | 0                                |
| Oct/Nov/Dec | 0                   | 0                             | 0                                 | 0                                | 0                                |
| Jan/Feb/Mar | 0                   | 0                             | 0                                 | 0                                | 0                                |
| Apr/May/Jun | 0                   | 0                             | 0                                 | 0                                | 0                                |
| Totals      | 0                   | 0                             | 0                                 | 0                                | 0                                |

## **Club Results 2010-2011**