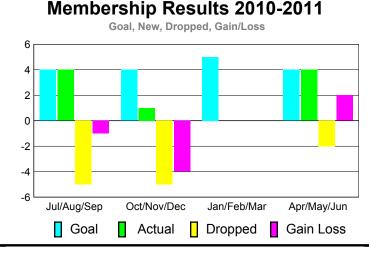

#### MEMBERSHIP **Membership** Results <u>Membership</u> 2010-2011 2009-2010 Gain/ Net **Actual** Actual Gain/ Memb New **Dropped** Loss of Loss of Month Goal Memb Memb Memb Memb Jul/Aug/Sep 0 3 0 0 0 Oct/Nov/Dec 22 0 0 0 0 Jan/Feb/Mar 4 3 0 3 0 Apr/May/Jun 43 3 -6 -3 0