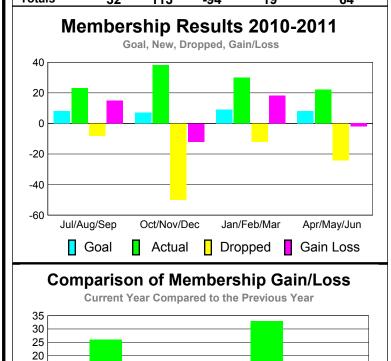

#### MEMBERSHIP **Membership** Results <u>Membership</u> 2010-2011 2009-2010 Gain/ Net **Actual** Actual Gain/ Memb New **Dropped** Loss of Loss of Month Goal Memb Memb Memb Memb Jul/Aug/Sep 0 3 0 0 0 Oct/Nov/Dec 22 0 0 0 0 Jan/Feb/Mar 4 3 0 3 0 Apr/May/Jun 43 3 -6 -3 0

# Membership Results 2010-2011

-10

-21

6

17

24

16

26

# Comparison of Membership Gain/Loss