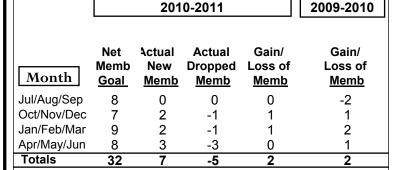

#### YTD Status Quo Clubs 2010-2011

Status Quo Clubs Total Status Quo Members

|             |                            | <u> </u>                     |                                  |                                 |                                 |
|-------------|----------------------------|------------------------------|----------------------------------|---------------------------------|---------------------------------|
|             | <u> </u>                   | Member<br>201                | Membership 2009-2010             |                                 |                                 |
| Month       | Net<br>Memb<br><u>Goal</u> | Actual<br>New<br><u>Memb</u> | Actual<br>Dropped<br><u>Memb</u> | Gain/<br>Loss of<br><u>Memb</u> | Gain/<br>Loss of<br><u>Memb</u> |
| Jul/Aug/Sep | 8                          | 4                            | 0                                | 4                               | 1                               |
| Oct/Nov/Dec | 7                          | 0                            | -2                               | -2                              | 0                               |
| Jan/Feb/Mar | 9                          | 0                            | 0                                | 0                               | 1                               |
| Apr/May/Jun | 8                          | 0                            | 0                                | 0                               | 0                               |
| Totals      | 32                         | 4                            | -2                               | 2                               | 2                               |