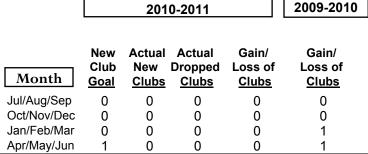

# | CLUBS | Clubs | 2010-2011 | Clubs | 2009-2010 |

|             | New<br>Club | Actual<br>New | Actual<br>Dropped | Gain/<br>Loss of | Gain/<br>Loss of |
|-------------|-------------|---------------|-------------------|------------------|------------------|
| Month       | <u>Goal</u> | <u>Clubs</u>  | <u>Clubs</u>      | <u>Clubs</u>     | <u>Clubs</u>     |
| Jul/Aug/Sep | 0           | 0             | 0                 | 0                | 0                |
| Oct/Nov/Dec | 1           | 0             | 0                 | 0                | 0                |
| Jan/Feb/Mar | 0           | 0             | 0                 | 0                | 0                |
| Apr/May/Jun | 0           | 0             | 0                 | 0                | 0                |
| Totals      | 1           | 0             | 0                 | 0                | 0                |

## **Club Results 2010-2011**