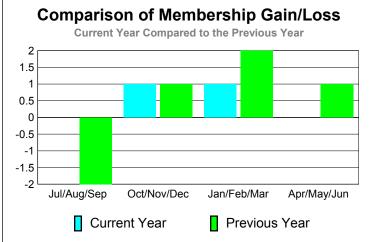

#### YTD Status Quo Clubs 2010-2011

Status Quo Clubs Total Status Quo Members

|             |                            | <u> </u>                     |                                  |                                 |                                 |
|-------------|----------------------------|------------------------------|----------------------------------|---------------------------------|---------------------------------|
|             | <u> </u>                   | Member<br>201                | Membership 2009-2010             |                                 |                                 |
| Month       | Net<br>Memb<br><u>Goal</u> | Actual<br>New<br><u>Memb</u> | Actual<br>Dropped<br><u>Memb</u> | Gain/<br>Loss of<br><u>Memb</u> | Gain/<br>Loss of<br><u>Memb</u> |
| Jul/Aug/Sep | 8                          | 4                            | 0                                | 4                               | 1                               |
| Oct/Nov/Dec | 7                          | 0                            | -2                               | -2                              | 0                               |
| Jan/Feb/Mar | 9                          | 0                            | 0                                | 0                               | 1                               |
| Apr/May/Jun | 8                          | 0                            | 0                                | 0                               | 0                               |
| Totals      | 32                         | 4                            | -2                               | 2                               | 2                               |