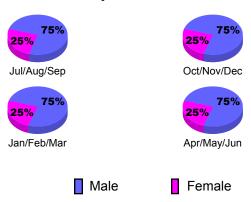

# Trevious Teal Gender Comparison 2010-2011 72% 28% Jul/Aug/Sep Oct/Nov/Dec 73% 30% Apr/May/Jun

Male

Female