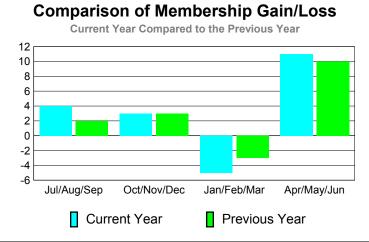

## Comparison of Club Gain/Loss

## YTD Status Quo Clubs 2010-2011

Status Quo Clubs Total Status Quo Members

|             | Membership Results<br>2010-2011 |                              |                                  |                                 | Membership<br>2009-2010         |
|-------------|---------------------------------|------------------------------|----------------------------------|---------------------------------|---------------------------------|
| Month       | Net<br>Memb<br><u>Goal</u>      | Actual<br>New<br><u>Memb</u> | Actual<br>Dropped<br><u>Memb</u> | Gain/<br>Loss of<br><u>Memb</u> | Gain/<br>Loss of<br><u>Memb</u> |
| Jul/Aug/Sep | 4                               | 7                            | -3                               | 4                               | 2                               |
| Oct/Nov/Dec | 3                               | 5                            | -2                               | 3                               | 3                               |
| Jan/Feb/Mar | 4                               | 0                            | -5                               | -5                              | -3                              |
| Apr/May/Jun | 4                               | 13                           | -2                               | 11                              | 10                              |
| Totals      | 15                              | 25                           | -12                              | 13                              | 12                              |