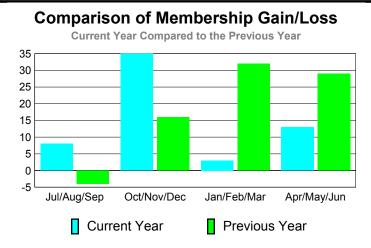

## YTD Status Quo Clubs 2010-2011

Status Quo Clubs Total Status Quo Members

|             | <u> </u>                   | <u> 201</u>                  | <u>Membership</u><br>2009-2010   |                                 |                                 |
|-------------|----------------------------|------------------------------|----------------------------------|---------------------------------|---------------------------------|
| Month       | Net<br>Memb<br><u>Goal</u> | Actual<br>New<br><u>Memb</u> | Actual<br>Dropped<br><u>Memb</u> | Gain/<br>Loss of<br><u>Memb</u> | Gain/<br>Loss of<br><u>Memb</u> |
| Jul/Aug/Sep | 8                          | 2                            | -4                               | -2                              | 2                               |
| Oct/Nov/Dec | 27                         | 35                           | -7                               | 28                              | 0                               |
| Jan/Feb/Mar | 9                          | 27                           | -15                              | 12                              | -3                              |
| Apr/May/Jun | 8                          | 4                            | -12                              | -8                              | -3                              |
| Totals      | 52                         | 68                           | -38                              | 30                              | _1                              |