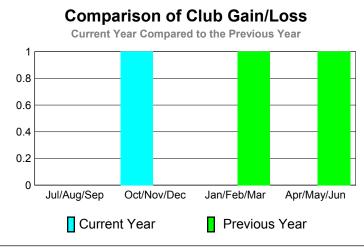

#### Comparison of Club Gain/Loss **Current Year Compared to the Previous Year** 8.0 0.6 0.4 0.2 0 Jul/Aug/Sep Oct/Nov/Dec Jan/Feb/Mar Apr/May/Jun Current Year Previous Year