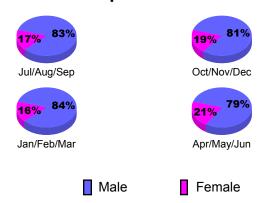

# Gender Comparison 2010-2011

Jan/Feb/Mar

Previous Year

Apr/May/Jun

Oct/Nov/Dec

Current Year

Totals

# Trevious Teal Gender Comparison 2010-2011 72% 28% Jul/Aug/Sep Oct/Nov/Dec 73% 30% Apr/May/Jun

Male

Female

# Gender Comparison 2010-2011

Jan/Feb/Mar

Previous Year

Apr/May/Jun

Oct/Nov/Dec

Current Year