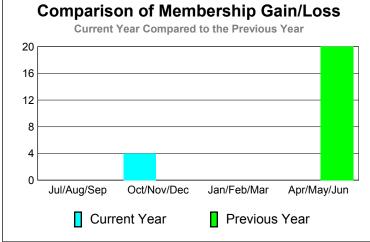

| 0                               |                                 |
| Oct/Nov/Dec | 2                          | 6                            | -2                               | 4                               |                                 |
| Jan/Feb/Mar | 4                          | 0                            | 0                                | 0                               |                                 |
| Apr/May/Jun | 3                          | 0                            | 0                                | 0                               | 20                              |
| Totals      | 12                         | 6                            | -2                               | 4                               | 20                              |







#### 2010-2011 GMT Reports for District (or Undistricted) District 403 B MAYOTTE

#### 

| Month       | New<br>Club<br>Goal | Actual<br>New<br><u>Clubs</u> | Actual<br>Dropped<br><u>Clubs</u> | Gain/<br>Loss of<br><u>Clubs</u> | Gain/<br>Loss of<br><u>Clubs</u> |
|-------------|---------------------|-------------------------------|-----------------------------------|----------------------------------|----------------------------------|
| Jul/Aug/Sep | 0                   | 0                             | 0                                 | 0                                | 0                                |
| Oct/Nov/Dec | 0                   | 0                             | 0                                 | 0                                | 0                                |
| J