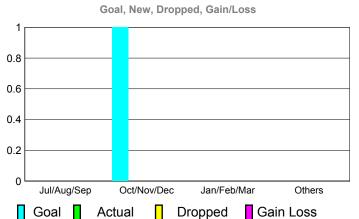

#### Club Results 2010-2011 Goal, New, Dropped, Gain/Loss 6 0 -2 -6 Jul/Aug/Sep Oct/Nov/Dec Jan/Feb/Mar Others Goal Actual Dropped Gain Loss

# | CLUBS | Clubs | 2010-2011 | Clubs | 2009-2010 |

|             | New<br>Club | Actual<br>New | Actual<br>Dropped | Gain/<br>Loss of | Gain/<br>Loss of |
|-------------|-------------|---------------|-------------------|------------------|------------------|
| Month       | <u>Goal</u> | <u>Clubs</u>  | <u>Clubs</u>      | <u>Clubs</u>     | <u>Clubs</u>     |
| Jul/Aug/Sep | 0           | 0             | 0                 | 0                | 0                |
| Oct/Nov/Dec | 1           | 0             | 0                 | 0                | 0                |
| Jan/Feb/Mar | 0           | 0             | 0                 | 0                | 0                |
| Apr/May/Jun | 0           | 0             | 0                 | 0                | 0                |
| Totals      | 1           | 0             | 0                 | 0                | 0                |