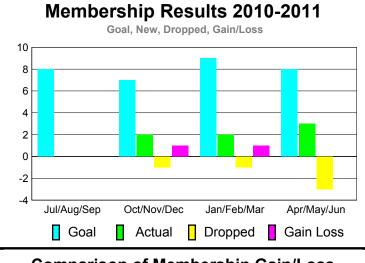

#### YTD Status Quo Clubs 2010-2011

Status Quo Clubs Total Status Quo Members

|             |                            | <u> </u>                     |                                  |                                 |                                 |
|-------------|----------------------------|------------------------------|----------------------------------|---------------------------------|---------------------------------|
|             | <u> </u>                   | Member<br>201                | Membership 2009-2010             |                                 |                                 |
| Month       | Net<br>Memb<br><u>Goal</u> | Actual<br>New<br><u>Memb</u> | Actual<br>Dropped<br><u>Memb</u> | Gain/<br>Loss of<br><u>Memb</u> | Gain/<br>Loss of<br><u>Memb</u> |
| Jul/Aug/Sep | 8                          | 4                            | 0                                | 4                               | 1                               |
| Oct/Nov/Dec | 7                          | 0                            | -2                               | -2                              | 0                               |
| Jan/Feb/Mar | 9                          | 0                            | 0                                | 0                               | 1                               |
| Apr/May/Jun | 8                          | 0                            | 0                                | 0                               | 0                               |
| Totals      | 32                         | 4                            | -2                               | 2                               | 2                               |