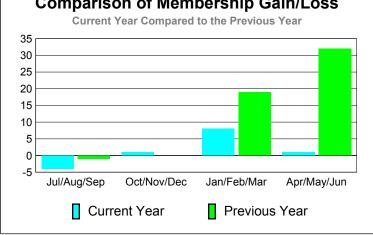

# Comparison of Membership Gain/Loss

#### **Membership** Results <u>Membership</u> 2010-2011 2009-2010 Gain/ Net **Actual** Actual Gain/ Memb New **Dropped** Loss of Loss of Month **Memb** Goal Memb Memb Memb Jul/Aug/Sep 28 -16 -4 24 8 Oct/Nov/Dec 35 44 16 7 -9 Jan/Feb/Mar 29 18 -15 3 32 Apr/May/Jun

-35

-75

13

59

29

73

8

Totals

48

134

MEMBERSHIP