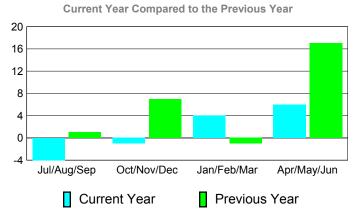

## YTD Status Quo Clubs 2010-2011

Status Quo Clubs Total Status Quo Members

|             | <u> </u>                   | <u> 201</u>                  | <u>Membership</u><br>2009-2010   |                                 |                                 |
|-------------|----------------------------|------------------------------|----------------------------------|---------------------------------|---------------------------------|
| Month       | Net<br>Memb<br><u>Goal</u> | Actual<br>New<br><u>Memb</u> | Actual<br>Dropped<br><u>Memb</u> | Gain/<br>Loss of<br><u>Memb</u> | Gain/<br>Loss of<br><u>Memb</u> |
| Jul/Aug/Sep | 8                          | 2                            | -4                               | -2                              | 2                               |
| Oct/Nov/Dec | 27                         | 35                           | -7                               | 28                              | 0                               |
| Jan/Feb/Mar | 9                          | 27                           | -15                              | 12                              | -3                              |
| Apr/May/Jun | 8                          | 4                            | -12                              | -8                              | -3                              |
| Totals      | 52                         | 68                           | -38                              | 30                              | _1                              |