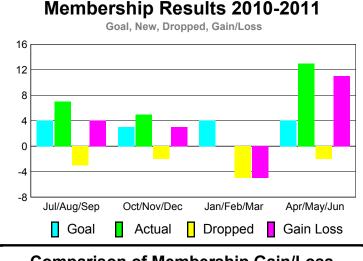

#### **Location: REUNION** GMT CA: 6 **GMT: Norbert Bationo** MEMBERSHIP

Clubs

|             |                            | 201                           |                                   | 2009-2010                        |                                  |
|-------------|----------------------------|-------------------------------|-----------------------------------|----------------------------------|----------------------------------|
| Month       | New<br>Club<br><u>Goal</u> | Actual<br>New<br><u>Clubs</u> | Actual<br>Dropped<br><u>Clubs</u> | Gain/<br>Loss of<br><u>Clubs</u> | Gain/<br>Loss of<br><u>Clubs</u> |
| Jul/Aug/Sep | 0                          | 0                             | 0                                 | 0                                | 0                                |
| Oct/Nov/Dec | 0                          | 0                             | 0                                 | 0                                | 0                                |
| Jan/Feb/Mar | 0                          | 0                             | 0                                 | 0                                | 0                                |
| Apr/May/Jun | 0                          | 0                             | 0                                 | 0                                | 0                                |
| Totals      | 0                          | 0                             | 0                                 | 0                                | 0                                |

## YTD Status Quo Clubs 2010-2011

Status Quo Clubs Total Status Quo Members

|             | Membership Results<br>2010-2011 |                              |                                  |                                 | Membership<br>2009-2010         |
|-------------|---------------------------------|------------------------------|----------------------------------|---------------------------------|---------------------------------|
| Month       | Net<br>Memb<br><u>Goal</u>      | Actual<br>New<br><u>Memb</u> | Actual<br>Dropped<br><u>Memb</u> | Gain/<br>Loss of<br><u>Memb</u> | Gain/<br>Loss of<br><u>Memb</u> |
| Jul/Aug/Sep | 4                               | 7                            | -3                               | 4                               | 2                               |
| Oct/Nov/Dec | 3                               | 5                            | -2                               | 3                               | 3                               |
| Jan/Feb/Mar | 4                               | 0                            | -5                               | -5                              | -3                              |
| Apr/May/Jun | 4                               | 13                           | -2                               | 11                              | 10                              |
| Totals      | 15                              | 25                           | -12                              | 13                              | 12                              |