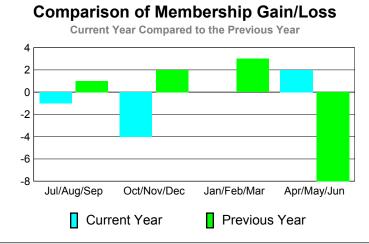

#### MEMBERSHIP **Membership** Results <u>Membership</u> 2010-2011 2009-2010 Gain/ Net **Actual** Actual Gain/ Memb New **Dropped** Loss of Loss of Month Goal Memb Memb Memb Memb Jul/Aug/Sep 8 -5 -4 1 Oct/Nov/Dec -2 7 7 -1 Jan/Feb/Mar 9 8 -4 4 -1

# Membership Results 2010-2011

-10

-21

6

17

24

16

26

# Comparison of Membership Gain/Loss