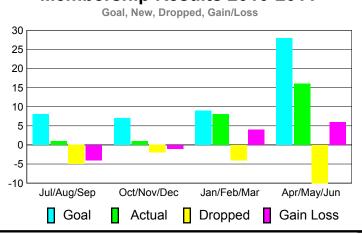

#### **Membership** Results <u>Membership</u> 2010-2011 2009-2010 Gain/ Net **Actual** Actual Gain/ Memb New **Dropped** Loss of Loss of Month **Memb** Goal Memb Memb Memb Jul/Aug/Sep 28 -16 -4 24 8 Oct/Nov/Dec 35 44 16 7 -9 Jan/Feb/Mar 29 18 -15 3 32 Apr/May/Jun

-35

-75

13

59

29

73

8

Totals

48

134

MEMBERSHIP