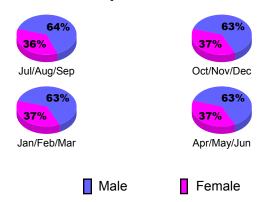

#### 2010-2011 GMT Reports for District (or Undistricted) District 403 B REP OF CONGO

Clubs

**Club Results** 