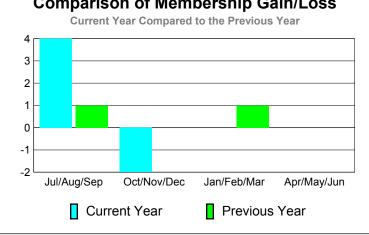

## YTD Status Quo Clubs 2010-2011

|             | <u>Membership</u> Results <b>2010-2011</b> |                              |                                  |                                 | 2009-2010                       |
|-------------|--------------------------------------------|------------------------------|----------------------------------|---------------------------------|---------------------------------|
| Month       | Net<br>Memb<br>Goal                        | Actual<br>New<br><u>Memb</u> | Actual<br>Dropped<br><u>Memb</u> | Gain/<br>Loss of<br><u>Memb</u> | Gain/<br>Loss of<br><u>Memb</u> |
| Jul/Aug/Sep | 8                                          | 11                           | -15                              | -4                              | -1                              |
| Oct/Nov/Dec | 7                                          | 5                            | -4                               | 1                               | 0                               |
| Jan/Feb/Mar | 9                                          | 13                           | -5                               | 8                               | 19                              |
| Apr/May/Jun | 28                                         | 4                            | -3                               | 1                               | 32                              |
| Totals      | 52                                         | 33                           | -27                              | 6                               | 50                              |