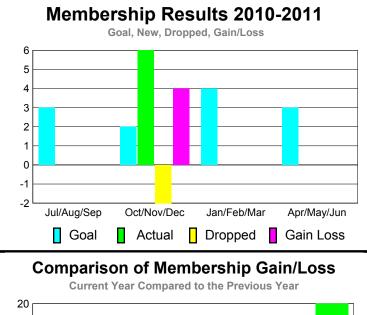

#### **Membership** Results <u>Membership</u> 2010-2011 2009-2010 Gain/ Net **Actual** Actual Gain/ Memb New **Dropped** Loss of Loss of Month **Memb** Goal Memb Memb Memb Jul/Aug/Sep 28 -16 -4 24 8 Oct/Nov/Dec 35 44 16 7 -9 Jan/Feb/Mar 29 18 -15 3 32 Apr/May/Jun

-35

-75

13

59

29

73

8

Totals

48

134

MEMBERSHIP