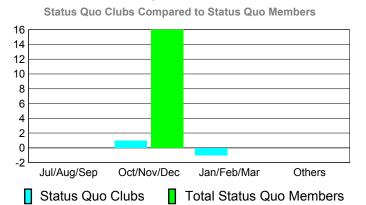

## YTD Status Quo Clubs 2010-2011

Total Status Quo Members

|             | <u> </u>                   | Member<br>201                | <u>Membership</u><br>2009-2010   |                                 |                                 |
|-------------|----------------------------|------------------------------|----------------------------------|---------------------------------|---------------------------------|
| Month       | Net<br>Memb<br><u>Goal</u> | Actual<br>New<br><u>Memb</u> | Actual<br>Dropped<br><u>Memb</u> | Gain/<br>Loss of<br><u>Memb</u> | Gain/<br>Loss of<br><u>Memb</u> |
| Jul/Aug/Sep | 3                          | 0                            | 0                                | 0                               |                                 |
| Oct/Nov/Dec | 2                          | 6                            | -2                               | 4                               |                                 |
| Jan/Feb/Mar | 4                          | 0                            | 0                                | 0                               |                                 |
| Apr/May/Jun | 3                          | 0                            | 0                                | 0                               | 20                              |
| Totals      | 12                         | 6                            | -2                               | 4                               | 20                              |